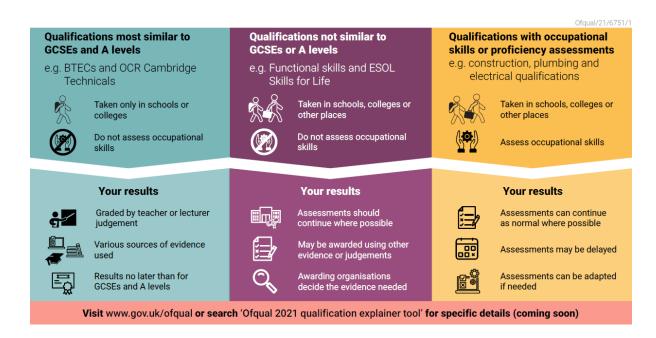

## **Qualification Categories**

7. All Skills and Education Group Awards qualifications fall into one of two categories under the VCRF:

#### **Category A Qualifications**

Qualifications in category A are more 'practical' qualifications, which involve the demonstration of a skill. These qualifications may act as evidence of professional competence or be designed to evidence a skill that may be used in the workplace.

#### **Category B qualifications**

These qualifications are not like General Qualifications, however their primary purpose of the qualification is for learners to progress onto further learning. These qualifications are not intended to demonstrate occupational competence or for the purpose of progression in the workplace, although there may be elements of practice or practical skill within the qualification.